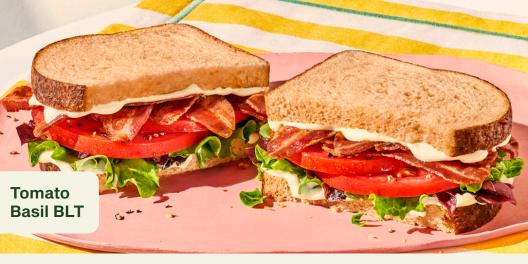

#### **Tomato Basil BLT**

Applewood Smoked Bacon, Mixed Greens, Tomatoes, Garlic Aioli Drizzle on Tomato Basil Miche **YOU PICK 2**<sup>®</sup> 370 Cal / **WHOLE** 750 Cal

Mediterranean Veggie 🤌 YOU PICK 2® 250 Cal / WHOLE 490 Cal