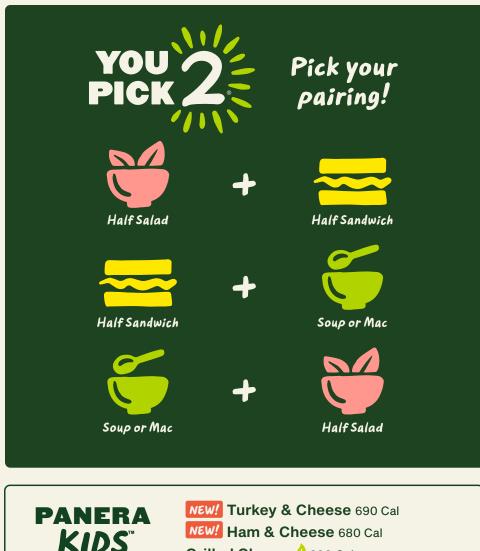

## SOUPS & MAC Choose a FREE SIDE\*: Baguette Chips Apple

Bacon Mac & Cheese YOU PICK 2° 530 Cal / BOWL 1060 Cal

Mac & Cheese **)** YOU PICK 2<sup>®</sup> 480 Cal / BOWL 960 Cal

Strawberry Smoothie with Greek Yogurt REG 16 FL 07 260 Cal

Choose a FREE SIDE\* Add a drink! Restrictions apply.

VEGETARIAN

NEW! Turkey & Cheese 690 Cal NEW! Ham & Cheese 680 Cal Grilled Cheese ? 890 Cal Mac & Cheese ? 480 Cal Broccoli Cheddar Soup 240 Cal