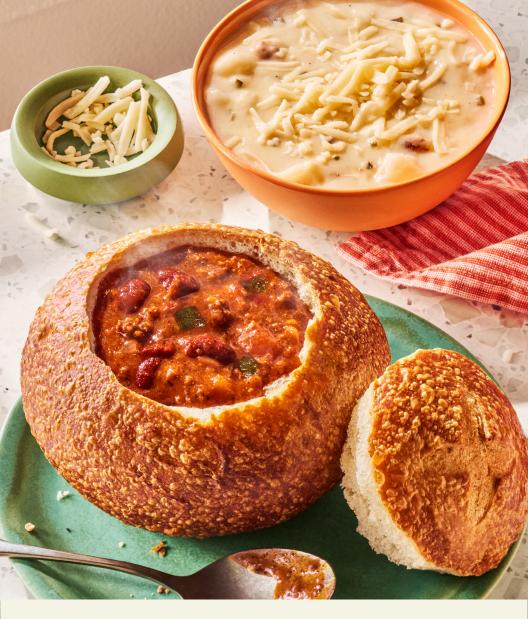

#### NEW! Hearty Fireside Chili

A rich chunky chili with beef, kidney beans, fire roasted tomatoes and green chili peppers, simmered in a broth flavored with a blend of chilis, and cilantro **YOU PICK 2**<sup>®</sup> 270 Cal / **BOWL** 400 Cal

#### Make it a Bread Bowl! Upgrade a cup of Soup or Mac

Adds 670 Cal